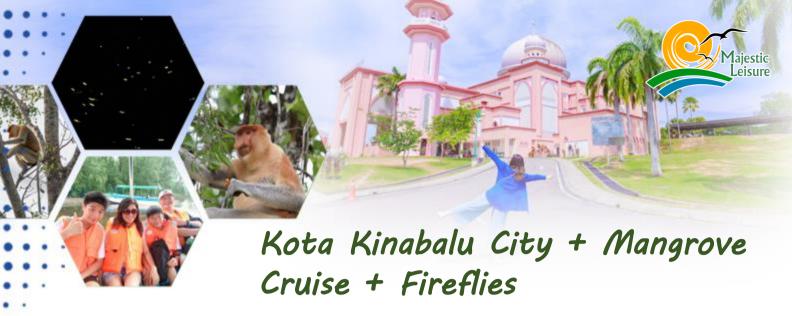

Duration: 10 hours CODE: BKI 52

Depart Time: 9:00 am

**09:00** Meet at hotel lobby for pick up. Proceed for City tour.

Tour features: Tun Mustapha Tower (Tallest Building in Sabah), University Malaysia Sabah, City Mosque ("floating" mosque), Puh Toh ze Temple, Sabah State Museum & Heritage Village (Closed on Fridays), Filipino Market, OKM & Chocolate Factory

12:30 Lunch (own expenses)

14:30 Continue for Mangrove Cruise

15:30 Arrive at jetty. Safety, program briefing & light refreshment.

**16:30** On boat for river cruise along the wetland and mangrove forest reserve to search for the Proboscis Monkeys, long tail macaque monkeys, silver leaf monkeys and others interesting wildlife.

17:30 Super view beach photographing and free and easy (Sunset, Sky Mirror)

**18:00** Return to the jetty for a local set dinner

**19:00** After dinner proceed to Fireflies river cruise. Watch as thousands of fireflies lit up among the trees on the river bank and fly near to the boat.